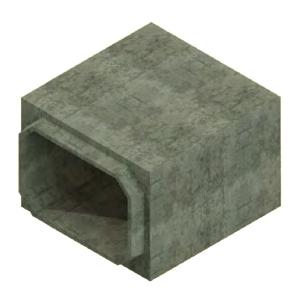

## REINFORCED CONCRETE BOX CULVERT

NANCE PRECAST CONCRETE PRODUCTS

5601 WASHINGTON AVE. N.E., PIEDMONT, OK 73078

PHONE 405-373-1800 FAX 405-373-1803

## **SPECIFICATIONS**

MANUFACTURED IN ACCORDANCE WITH ASTM C1577. DIMENSIONS FOR THE HAUNCH AND WALL THICKNESS VARY DEPENDENT UPON THE SPAN AND RISE.

BOX SIZES ARE FROM 3'X2' TO 12'X12'.