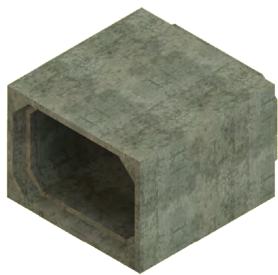

## REINFORCED CONCRETE BOX CULVERT

NANCE PRECAST CONCRETE PRODUCTS

5601 WASHINGTON AVE. N.E., PIEDMONT, OK 73078

PHONE 405-373-1800 FAX 405-373-1803

## **SPECIFICATIONS**

MANUFACTURED IN ACCORDANCE WITH ASTM C1577. DIMENSIONS FOR THE HAUNCH AND WALL THICKNESS VARY DEPENDENT UPON THE SPAN AND RISE.

BOX SIZES ARE FROM 3'X2' TO 12'X12'.