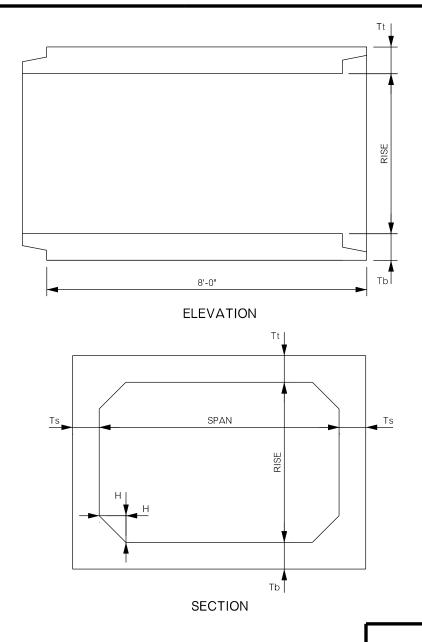

## REINFORCED CONCRETE BOX CULVERT

NANCE PRECAST CONCRETE PRODUCTS

5601 WASHINGTON AVE. N.E., PIEDMONT, OK 73078

PHONE 405-373-1800 FAX 405-373-1803

## **SPECIFICATIONS**

MANUFACTURED IN ACCORDANCE WITH ASTM C1577. DIMENSIONS FOR THE HAUNCH AND WALL THICKNESS VARY DEPENDENT UPON THE SPAN AND RISE.

BOX SIZES ARE FROM 3'X2' TO 12'X12'.