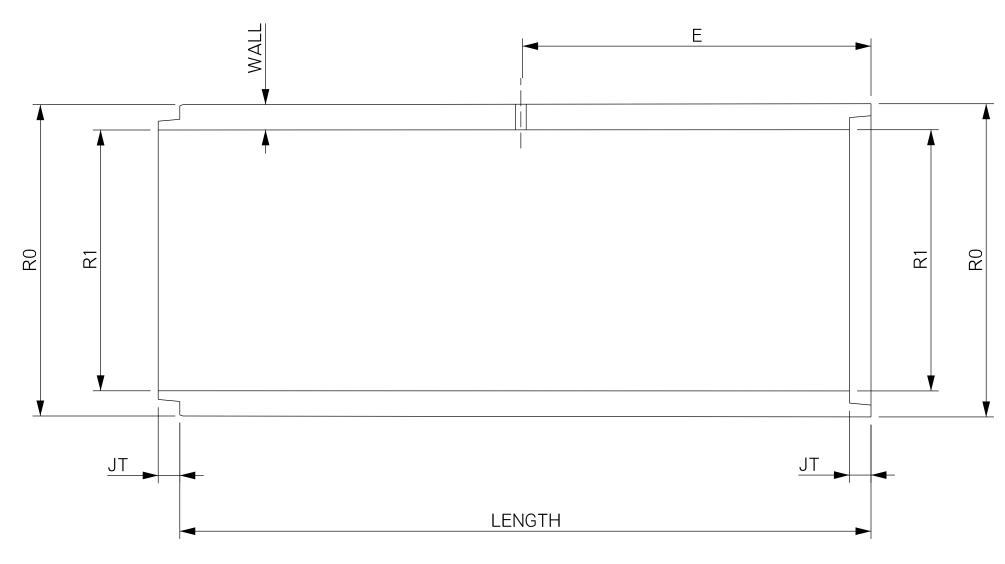

## **ELEVATION**

(MANUFACTURED TO ASTM C-506 & AASHTO M-206)

## SECTION

| SIZE | WALL   | LENGTH | MALE END<br>R1 x S1                                                     | FEMALE END<br>R1 x S1                                                   | MALE END<br>R0 x S0 | FEMALE END<br>R0 x S0 | E                                  |
|------|--------|--------|-------------------------------------------------------------------------|-------------------------------------------------------------------------|---------------------|-----------------------|------------------------------------|
| 18"  | 3 1⁄8" | 8'-0"  | 13 <sup>13</sup> ⁄ <sub>32</sub> " x 21 <sup>29</sup> ⁄ <sub>32</sub> " | 13 <sup>17</sup> / <sub>32</sub> " x 22 <sup>1</sup> / <sub>32</sub> "  | 19 ¾" x 28 ¼"       | 20 1⁄8" x 28 5⁄8"     | 48 1⁄8"                            |
| 24"  | 3 1/2" | 8'-0"  | 17 <sup>29</sup> / <sub>32</sub> " x 28 <sup>13</sup> / <sub>32</sub> " | 18 <sup>1</sup> / <sub>32</sub> " x 28 <sup>17</sup> / <sub>32</sub> "  | 25" x 35 ½"         | 25 3⁄8" x 35 7⁄8"     | 48 5/16"                           |
| 30"  | 3 1/2" | 8'-0"  | 22 <sup>15</sup> ⁄ <sub>32</sub> " x 36 <sup>7</sup> ⁄ <sub>32</sub> "  | 22 <sup>17</sup> / <sub>32</sub> " x 36 <sup>9</sup> / <sub>32</sub> "  | 29 ½" x 43 ¼"       | 29 ¾" x 43 ½"         | 48 5⁄8"                            |
| 36"  | 4"     | 8'-0"  | 26 <sup>19</sup> / <sub>32</sub> " x 43 <sup>23</sup> / <sub>32</sub> " | 26 <sup>2</sup> 1⁄ <sub>32</sub> " x 43 <sup>25</sup> ⁄ <sub>32</sub> " | 34 5⁄8" x 51 3⁄4"   | 34 ¾" x 51 ½"         | 48 <sup>15</sup> ⁄ <sub>16</sub> " |