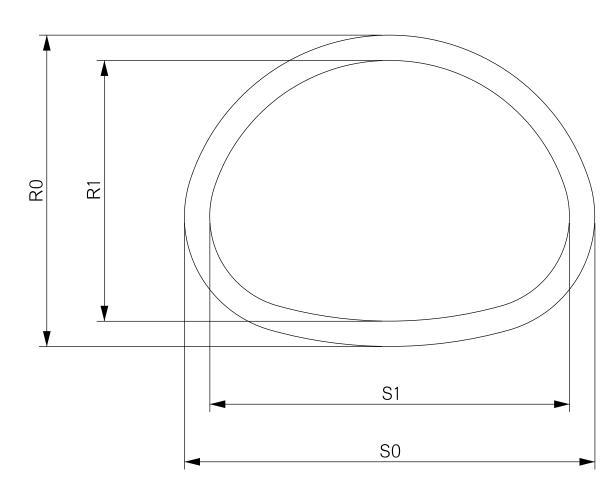

## SECTION

| SIZE | WALL   | LENGTH | MALE END<br>R1 x S1                                                     | FEMALE END<br>R1 x S1                                                   | MALE END<br>R0 x S0 | FEMALE END<br>R0 x S0 | E                                  |
|------|--------|--------|-------------------------------------------------------------------------|-------------------------------------------------------------------------|---------------------|-----------------------|------------------------------------|
| 18"  | 3 1⁄8" | 8'-0"  | 13 <sup>13</sup> ⁄ <sub>32</sub> " x 21 <sup>29</sup> ⁄ <sub>32</sub> " | 13 <sup>17</sup> / <sub>32</sub> " x 22 <sup>1</sup> / <sub>32</sub> "  | 19 ¾" x 28 ¼"       | 20 1⁄8" x 28 5⁄8"     | 48 1⁄8"                            |
| 24"  | 3 1/2" | 8'-0"  | 17 <sup>29</sup> / <sub>32</sub> " x 28 <sup>13</sup> / <sub>32</sub> " | 18 <sup>1</sup> / <sub>32</sub> " x 28 <sup>17</sup> / <sub>32</sub> "  | 25" x 35 ½"         | 25 3⁄8" x 35 7⁄8"     | 48 5/16"                           |
| 30"  | 3 1/2" | 8'-0"  | 22 <sup>15</sup> ⁄ <sub>32</sub> " x 36 <sup>7</sup> ⁄ <sub>32</sub> "  | 22 <sup>17</sup> / <sub>32</sub> " x 36 <sup>9</sup> / <sub>32</sub> "  | 29 ½" x 43 ¼"       | 29 ¾" x 43 ½"         | 48 5⁄8"                            |
| 36"  | 4"     | 8'-0"  | 26 <sup>19</sup> / <sub>32</sub> " x 43 <sup>23</sup> / <sub>32</sub> " | 26 <sup>2</sup> 1⁄ <sub>32</sub> " x 43 <sup>25</sup> ⁄ <sub>32</sub> " | 34 5⁄8" x 51 3⁄4"   | 34 ¾" x 51 ½"         | 48 <sup>15</sup> ⁄ <sub>16</sub> " |